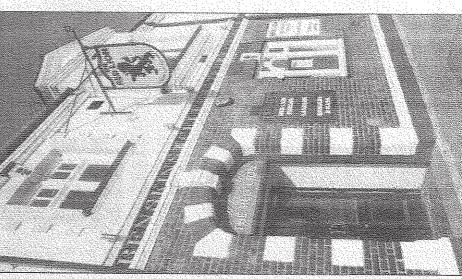

# 3.2 Description of premises

The premises is a small public house with a small external beer garden, on a street with mixed residential and commercial use. It is opposite Vicarage Road stadium

A map of the location and an internal plan of the premises are attached at appendix 2.