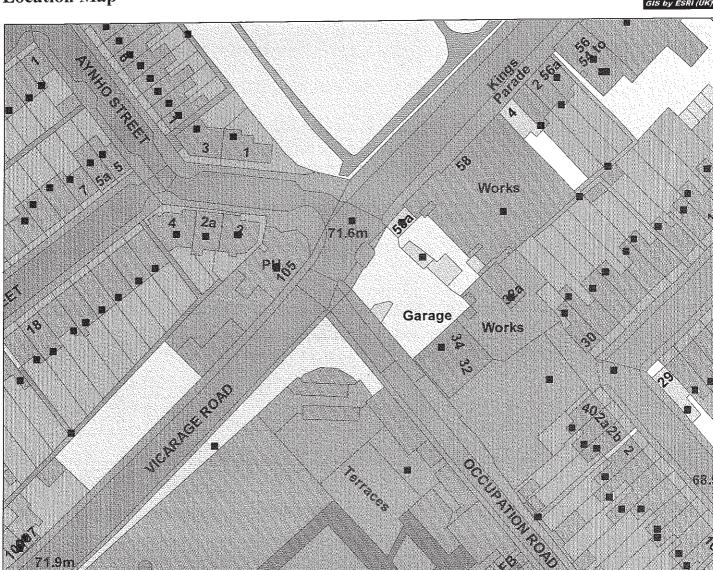

# 3.2 Description of premises

The premises is a small public house with a small external beer garden, on a street with mixed residential and commercial use. It is opposite Vicarage Road stadium

A map of the location and an internal plan of the premises are attached at appendix 2.