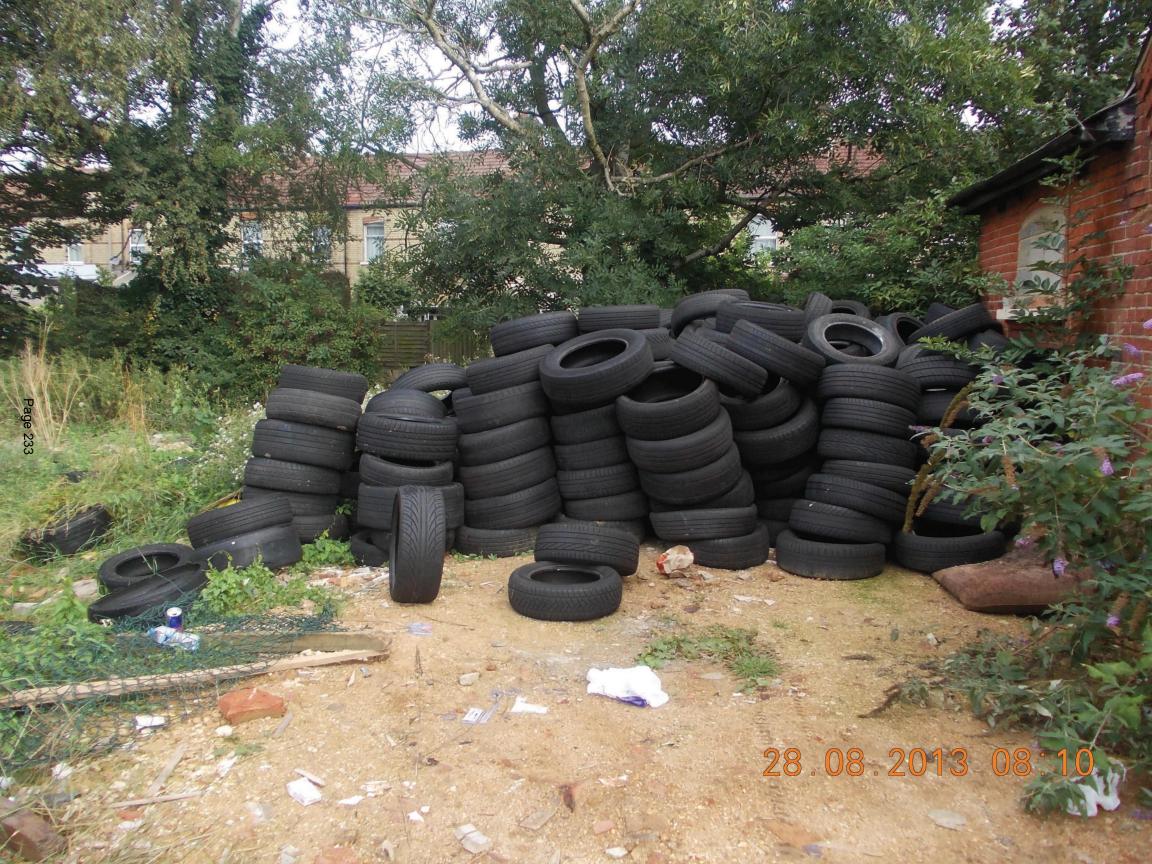

| 02/07/13 | Neil Price interviewed under caution by police and licensing authority officers (appendix 1). NP was interviewed due to a belief that he was involved in the management of the premises (appendix 6, p 89) and suspected of involvement in the alleged licensing offences |
|----------|---------------------------------------------------------------------------------------------------------------------------------------------------------------------------------------------------------------------------------------------------------------------------|
| 08/07/13 | Complaint received by Watford Borough Council about tyres dumped on ground of Red and Yellow Lion (appendix 3, p 1)                                                                                                                                                       |
| 08/08/13 | Police serve review application on licensing authority and Yellow & Red Lion (appendix 1, pp 1 $-$ 12)                                                                                                                                                                    |
| 10/08/13 | JP and Neil Price recorded on police DVD (appendix 3, p 69)                                                                                                                                                                                                               |
| 12/08/13 | Peter Gavin nominated as DPS and licence varied accordingly                                                                                                                                                                                                               |
| 13/08/13 | JP observed by Watford Borough Council Environmental Crime Officer and appeared to be adding tyres to the pile (appendix 4, p 2)                                                                                                                                          |
| 25/08/13 | Police observed Nottingham Forest football fans being served and drinking alcohol in the premises which is designated for Watford FC supporters only on match days (appendix 1, p 80)                                                                                     |
| 30/08/13 | Litter and refuse clearing notice served on JP (appendix 4, p 2)                                                                                                                                                                                                          |