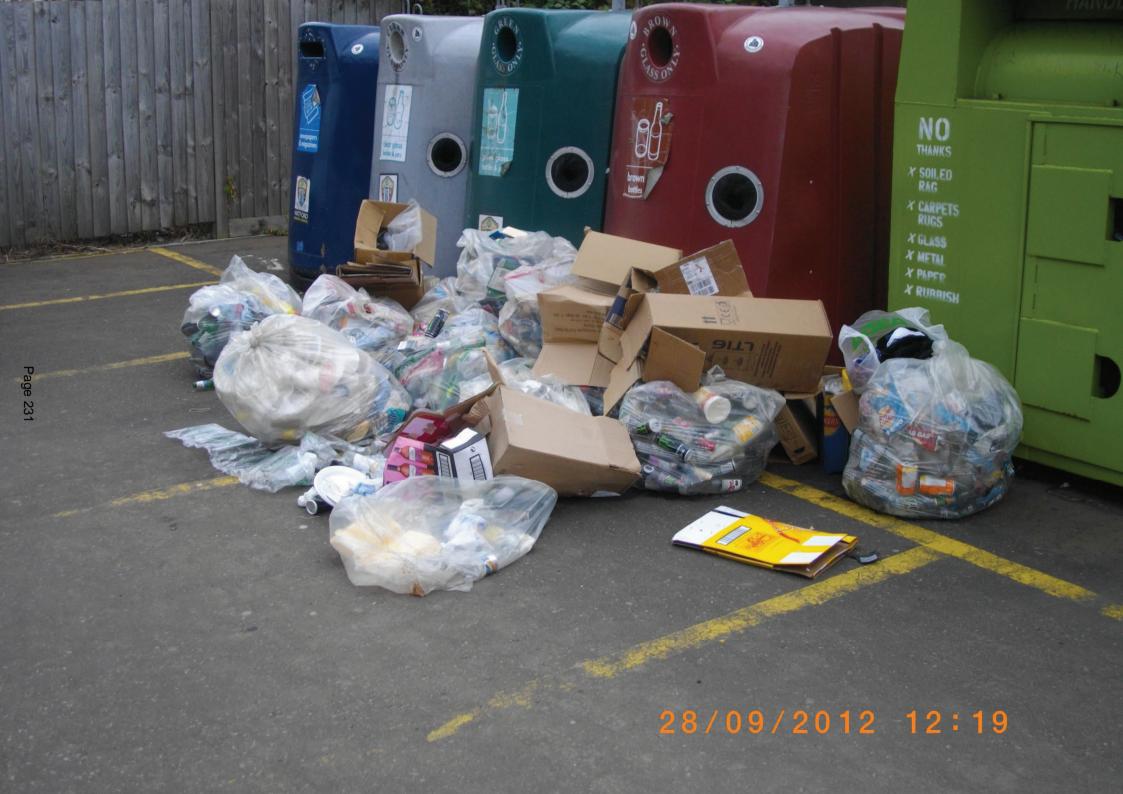

| 02/07/13 | Neil Price interviewed under caution by police and licensing authority officers (appendix 1). NP was interviewed due to a belief that he was involved in the management of the premises (appendix 6, p 89) and suspected of involvement in the alleged licensing offences |
|----------|---------------------------------------------------------------------------------------------------------------------------------------------------------------------------------------------------------------------------------------------------------------------------|
| 08/07/13 | Complaint received by Watford Borough Council about tyres dumped on ground of Red and Yellow Lion (appendix 3, p 1)                                                                                                                                                       |
| 08/08/13 | Police serve review application on licensing authority and Yellow & Red Lion (appendix 1, pp 1 $-$ 12)                                                                                                                                                                    |
| 10/08/13 | JP and Neil Price recorded on police DVD (appendix 3, p 69)                                                                                                                                                                                                               |
| 12/08/13 | Peter Gavin nominated as DPS and licence varied accordingly                                                                                                                                                                                                               |
| 13/08/13 | JP observed by Watford Borough Council Environmental Crime Officer and appeared to be adding tyres to the pile (appendix 4, p 2)                                                                                                                                          |
| 25/08/13 | Police observed Nottingham Forest football fans being served and drinking alcohol in the premises which is designated for Watford FC supporters only on match days (appendix 1, p 80)                                                                                     |
| 30/08/13 | Litter and refuse clearing notice served on JP (appendix 4, p 2)                                                                                                                                                                                                          |

part 6 (p 89) Extract from Watford Observer 01/03/13

**Appendix 2** – plan and map of the location of premises

**Appendix 3** – representation by Environmental Health and two photographs

**Appendix 4** – representation by Hertfordshire Public Health