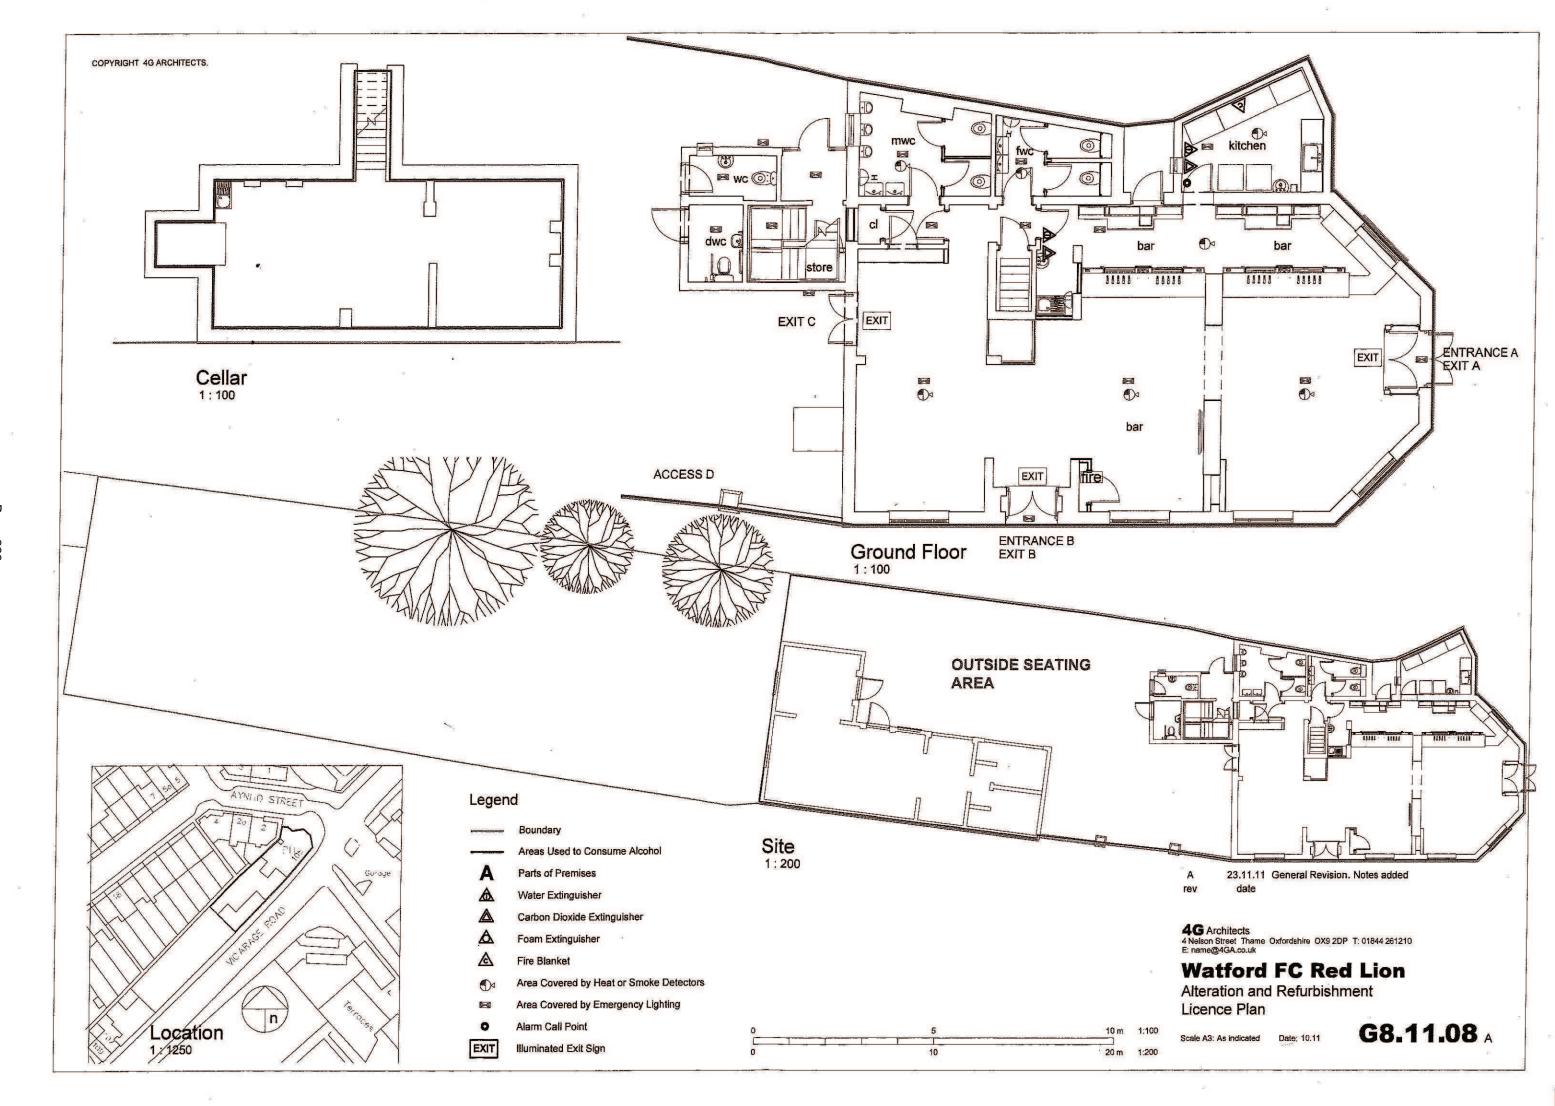

# 3.2 Description of premises

The premises is a small public house with a small external beer garden, on a street with mixed residential and commercial use. It is opposite Vicarage Road stadium

A map of the location and an internal plan of the premises are attached at appendix 2.